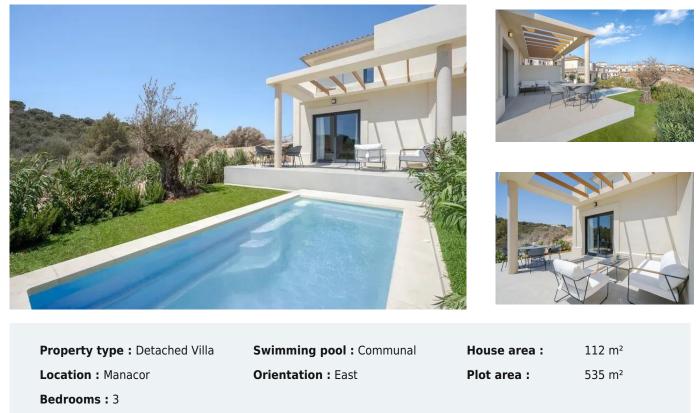

## **3 bedroom Detached Villa in**

Manacor

Ref: SS1

## 385,000€

Bathrooms: 2

| ~ | Urbanization | ~ | Garden          | ~ | Heating |
|---|--------------|---|-----------------|---|---------|
| ~ | Terrace      | ~ | Airconditioning |   |         |

Fantastic chalets with two and three dormitories, each measuring 150 m<sup>2</sup> and living in a complex of 62,000 m<sup>2</sup>. Distributed in the plants, the villas have large terraces and porches of 84 m<sup>2</sup> and fantastic gardens of 535 m<sup>2</sup> that provide the best climate in Mallorquin throughout the year. The villas are designed to offer maximum comfort aprovechando to maximize the space and maximize the efficiency. The plant has a dormitory, a bathroom with shower, a kitchen, a wash basin and a luminous living room with direct access to the terrace with pergola. The distribution allows you to organize the life of the cotidiana in the plant in the most comfortable and functional form. In the superior plant there is an amplio dormitorio for two people (2 dormitorios and two houses with 3 dormitories and 3 bathrooms), also with direct access to a terraza above the ground, which provides a wonderful view of the beautiful landscape. This plant also has a bathroom with a shower. Dislike the Mediterranean style of life in Sunrise Bay Residences, which is why the complex is good, thanks to the exclusive services for residents. Aproveche al maximo su libre, disfrute de sus seres queridos y mime su body y su mente cada día en las piscinas cubiertas y al aire libre, el gimnasio totalmente equipado, el cine privado y el gastrobar, y pase time with las personas de su eleccion. Todo ello A perfect location to enjoy comfort and tranquility in this area of the island of Mallorca, with all the services you need. Cala Romantica is an ideal location, not only as a holiday destination, but also as a residential area where you can practice sports such as sports, surfing, broadcasting, etc. The urbanization area has a wide variety of golf and tennis clubs like the Club de Golf Son Servera, the Academy of Tennis Nadal or the Club de Tenis Porto Cristo, which takes about 15 to 30 minutes in the car.Cala Romantica pertenece in the municipality of Manacor, one of the most important parts of the island, a single 15 kilometers from the complete residential complex. The beautiful city of Palma takes 45 minutes in the car.