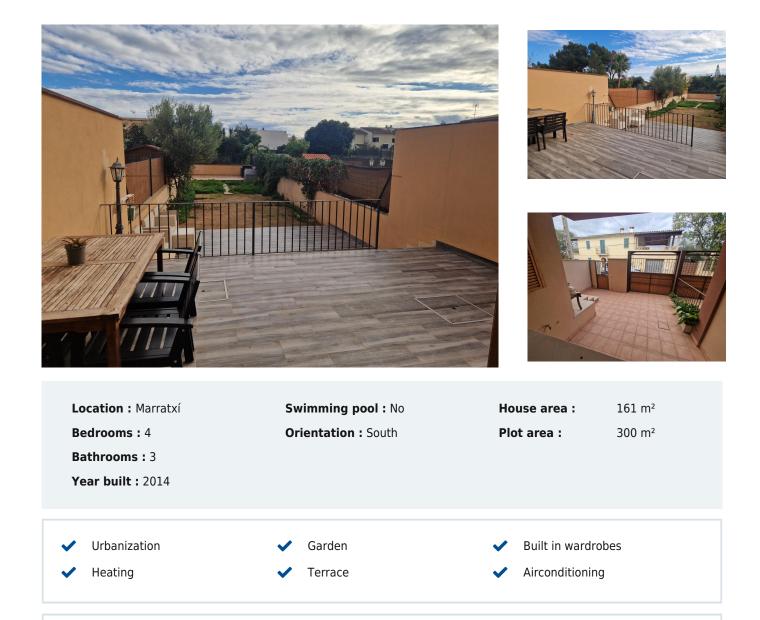

## 1950€/Month

A charming and spacious townhouse is available for rent in Pla de Na Tesa, with a 300 m<sup>2</sup> plot that includes a garden and a terrace. The house has a built area of 150 m<sup>2</sup> and features a private garden of 100 m<sup>2</sup>. Additionally, there is a front garage and a large solarium terrace of 45 m<sup>2</sup>.

The house is divided into four double bedrooms, one of which is on the ground floor, as well as three full bathrooms. The kitchen is spacious and fully equipped, with a practical storage room. The property includes Climalit double-glazed windows with white aluminum frames, tile floors, and a climate control system for both heating and cooling. It is a very bright and sunny property, and the hot water is supplied by a solar energy system.