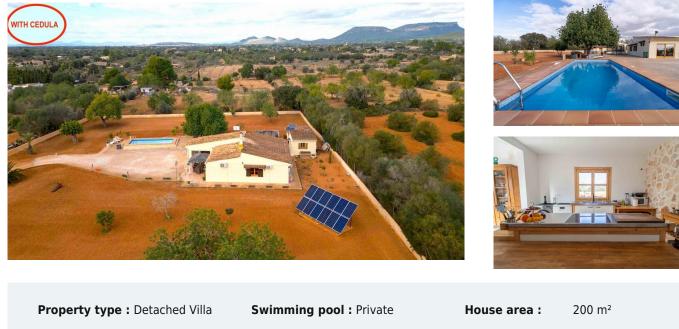

Welcome to your personal paradise in Mallorca! This detached finca has been completely renovated and offers you and your family or your partner couple a luxurious and comfortable home for your next vacation. Relax by the large pool and soak up the sun while enjoying the picturesque surroundings and the Mediterranean climate. The facilities of this finca leave nothing to be desired and offer you the perfect setting for an unforgettable stay. Experience unforgettable moments and create precious memories in this fantastic vacation home. Welcome to the heart of Llucmajor, a picturesque district of Mallorca characterized by its historic architecture and Mediterranean flair. In the immediate vicinity of the property you will find everything you need for your daily needs: A large supermarket, various doctors and pharmacies are just a short walk away.

Upon entering the completely renovated finca from 2023, you will be immediately impressed by the stylish furnishings and the elegant living room with open fireplace. The open kitchen and dining area, which faces the pool and garden area, invite you to linger. The three light-flooded bedrooms and the modern bathroom ensure optimum comfort.

The finca has underfloor heating, central heating and air conditioning in every room, ensuring pleasant temperatures all year round. The solar water heating and the large hot water tank guarantee a sustainable energy supply.